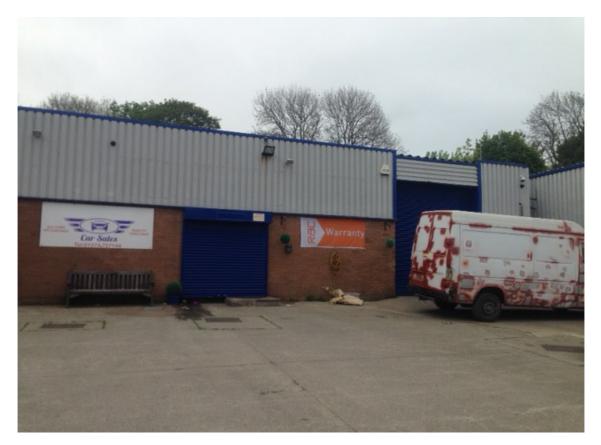

#### **DESCRIPTION:**

3000sqft Multipurpose secure unit. Large open plan space with hard floor. Front roller door entrance for vehicles with separate entrance to office for customers and staff.

## LOCATION:

Bowling Park Close Bradford West Yorkshire BD4 7HG